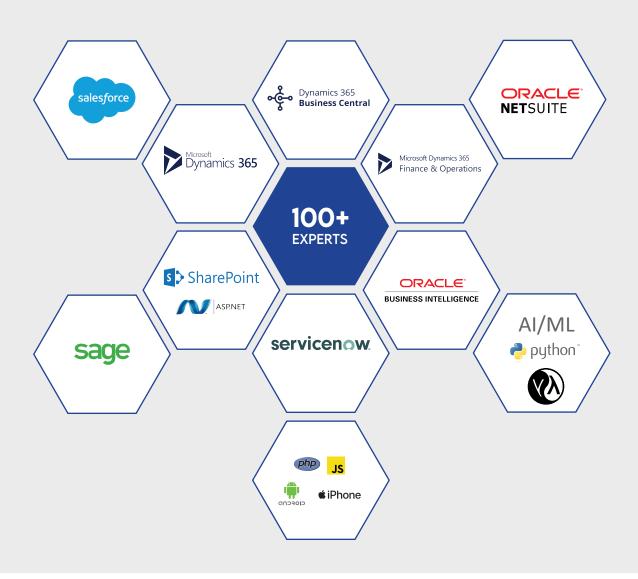

## **TECHNOLOGY EXPERTISE**

A team of over 100+ solution architects and developers at TechWize provides an end-to-end implementation of ERP, CRM, and Cloud-based

applications. We help our client organizations adopt and realize the actual value of investments in the technologies outlined below.

| ERP & CRM<br>CONSULTING                     | MARKETING<br>AUTOMATION    | INTEGRATION<br>SUPPORT | BUSINESS<br>INTELLIGENCE  |
|---------------------------------------------|----------------------------|------------------------|---------------------------|
| • Salesforce                                | Salesforce Pardot          | • Workato              | • PowerBI                 |
| • MS Dynamics 365                           | • Marketo                  | • Celigo               | Salesforce Einstein       |
|                                             | • Mautic                   | • Dell Boomi           | • Tableau                 |
| Oracle NetSuite                             | HubSpot Marketing          | • Mulesoft             | Oracle BI                 |
| • Sage                                      | ActiveCampaign             | • Jitterbit            | • SAP BI                  |
| AI/ML<br>SERVICES                           | MICROSOFT<br>TECHNOLOGIES  | WEB<br>DEVELOPMENT     | MOBILE APP<br>DEVELOPMENT |
| • Computer Vision                           | • .NET MVC                 | • PHP                  | •i0S                      |
| • NLP                                       | • .NET Core                | • Java                 | • Android                 |
| • LLM                                       | • Office365/<br>SharePoint | • Python               | • Flutter                 |
| • Chatbot                                   |                            | • Node JS              | • Xamarin                 |
| Bioinformatics                              | • WCF                      | • React JS/Angular JS  | • Ionic                   |
|                                             | • WPF                      | • Shopify              | React Native              |
| Data Science                                |                            |                        |                           |
| Data Science     Reinforcement     Learning |                            | • Magento              |                           |